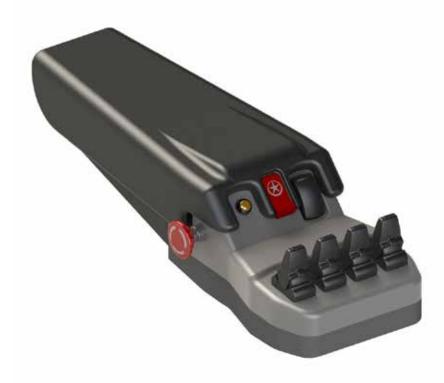

## **Motion Controls**

Armrest

Parking brake

PTO lever

ELC lever

Gearshaft lever

Accelerator pedal

Clutch pedal

Brake pedal

-Tested and validated