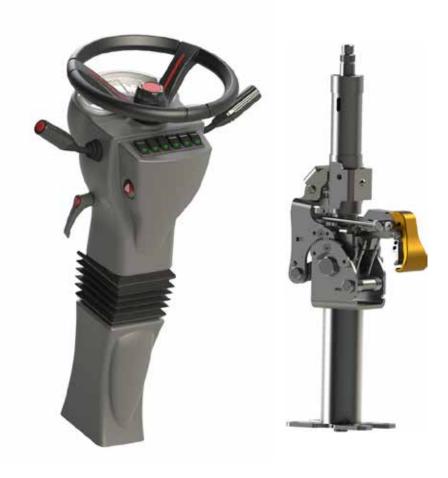

## **Steering Systems**

Tilting and telescoping Single lever adjustable Configurable to customers' specific application Moduler cluster and switch board Tested and validated to -Durablity -Extreme load -Environment

-Vibration